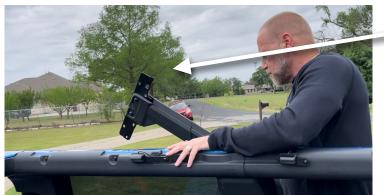

## **Bronco Raptor Installation Notes**

Follow the installation procedures for the standard Bronco hard top with these exceptions.

• The B-Bracket needs to be removed using the Raptor tool kit.

Take the three **larger bolts** off on both sides. Don't lose them! Lay it aside so it can be reinstalled after the shade is on.

 After the shade has beed fully installed put the B-Bracket back on and make sure everything is good and tight!