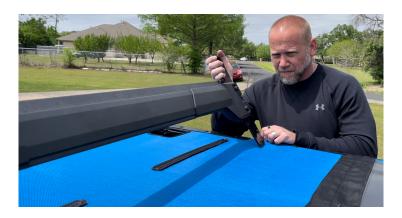

• Install the shade following the installation video for the standard hard top Bronco.

• When pulling the shade to the rear make sure the straps are between the the rear brace. There are also two bolts and the webbing should be pulled over them so it lays flat. If it's not pulled far enough the webbing will stick up it.

 After the shade has beed fully installed put the B-Bracket back on and make sure everything is good and tight!