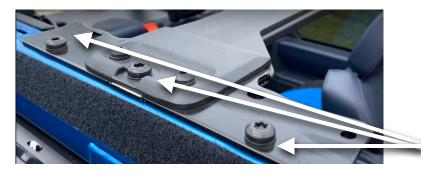

## **Bronco Raptor Installation Notes**

Follow the installation procedures for the standard Bronco hard top with these exceptions.

• The B-Bracket needs to be removed using the Raptor tool kit.

Take the three **larger bolts** off on both sides. Don't lose them! Lay it aside so it can be reinstalled after the shade is on.