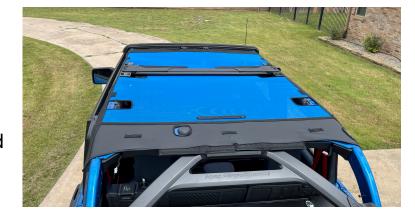

## **Bronco Raptor Installation Notes**

Follow the installation procedures for the standard Bronco hard top with these exceptions.

• The B-Bracket needs to be removed using the Raptor tool kit.

Take the three **larger bolts** off on both sides. Don't lose them! Lay it aside so it can be reinstalled after the shade is on.

• Install the shade following the installation video for the standard hard top Bronco.

• When pulling the shade to the rear make sure the straps are between the the rear brace. There are also two bolts and the webbing should be pulled over them so it lays flat. If it's not pulled far enough the webbing will stick up it.

 After the shade has beed fully installed put the B-Bracket back on and make sure everything is good and tight!