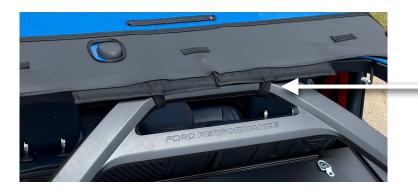

• Install the shade following the installation video for the standard hard top Bronco.

• When pulling the shade to the rear make sure the straps are between the the rear brace. There are also two bolts and the webbing should be pulled over them so it lays flat. If it's not pulled far enough the webbing will stick up it.